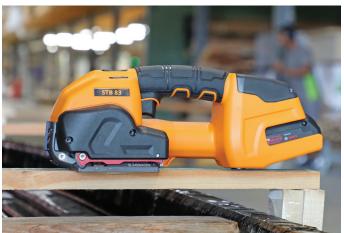

# STB with EasyTrigger Technology **Battery Hand Tools** for Plastic Strapping

The next generation battery Hand Tool for plastic strapping, the STB with patented EasyTrigger Technology, can take your operations to a higher level.

The advanced technologies and ergonomic design of the STB Hand Tools fit into your advanced packaging process.