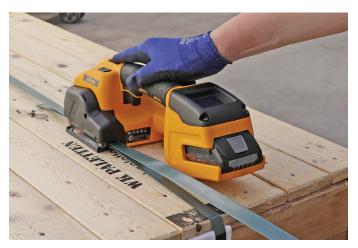

### Simplified strapping process

EasyTrigger Technology activates the strapping process with a simple finger pull to insert and remove the strap. This simple process and optimized tool balance reduces operator fatigue and makes the operation easier, regardless of the strapping application.

### Increased productivity

Increased efficiency due to the unique, ergonomic handling and advanced performance of the latest AMPShare® battery generation from BOSCH®.