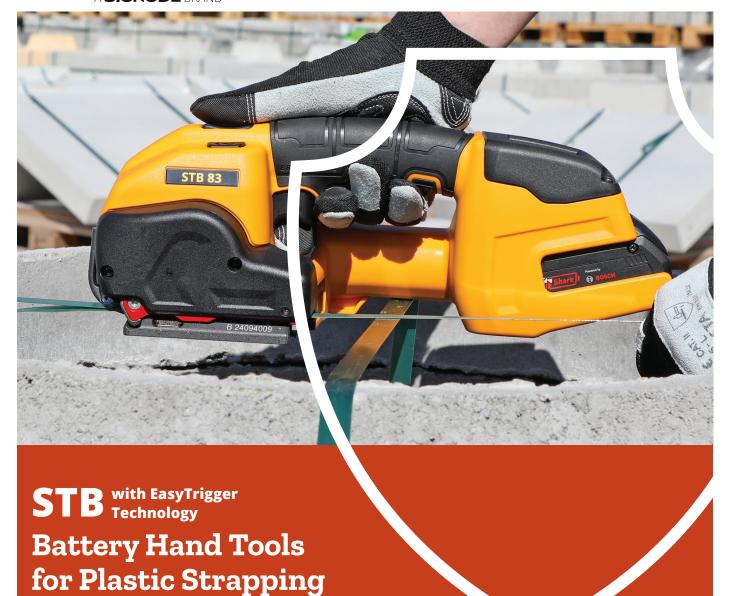

# STB with EasyTrigger Technology **Battery Hand Tools** for Plastic Strapping

The next generation battery Hand Tool for plastic strapping, the STB with patented EasyTrigger Technology, can take your operations to a higher level.

The advanced technologies and ergonomic design of the STB Hand Tools fit into your advanced packaging process.

### Simplified strapping process

EasyTrigger Technology activates the strapping process with a simple finger pull to insert and remove the strap. This simple process and optimized tool balance reduces operator fatigue and makes the operation easier, regardless of the strapping application.