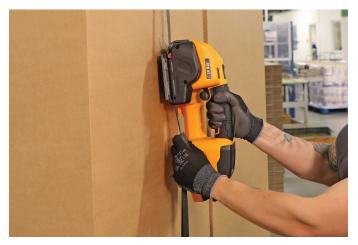

# STB with EasyTrigger Technology **Battery Hand Tools** for Plastic Strapping

The next generation battery Hand Tool for plastic strapping, the STB with patented EasyTrigger Technology, can take your operations to a higher level.

The advanced technologies and ergonomic design of the STB Hand Tools fit into your advanced packaging process.

### Simplified strapping process

EasyTrigger Technology activates the strapping process with a simple finger pull to insert and remove the strap. This simple process and optimized tool balance reduces operator fatigue and makes the operation easier, regardless of the strapping application.